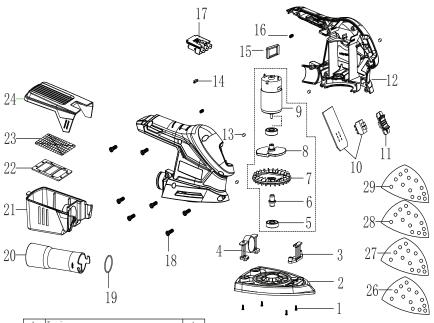

## **Exploded view and spare parts of RDP-SMSA20**

| 1  | Tapping screw                | 4 |
|----|------------------------------|---|
| 2  | Adhering sand disc           | 1 |
| 3  | Lco737-1 front support foot  | 1 |
| 4  | Lco737-1 rear support foot   | 1 |
| 5  | 608-2Z high speed bearings   | 2 |
| 6  | Spindle                      | 1 |
| 7  | The blades                   | 1 |
| 8  | The balance parts            | 1 |
| 9  | The motor                    | 1 |
| 10 | Circuit board                | 1 |
| 11 | button                       | 1 |
| 12 | Chassis bottom cover         | 1 |
| 13 | Shockproof column            | 4 |
| 14 | spacer                       | 1 |
| 15 | magnetic ring                | 1 |
| 16 | Support spring               | 1 |
| 17 | stents                       | 1 |
| 18 | Tapping screw (coarse tooth) | 7 |
| 19 | o-rings                      | 1 |
| 20 | Vacuuming pipe joint         | 1 |
| 21 | Dust collection box          | 1 |
| 22 | Pressure plate               | 1 |
| 23 | Filter cotton                | 1 |
| 24 | Vacuuming the lid            | 1 |
|    |                              |   |
| 26 | sandpaper (P60)              | 1 |
| 27 | sandpaper (P80)              | 1 |
| 28 | sandpaper (P120)             | 1 |
| 29 | sandpaper (P180)             | 1 |